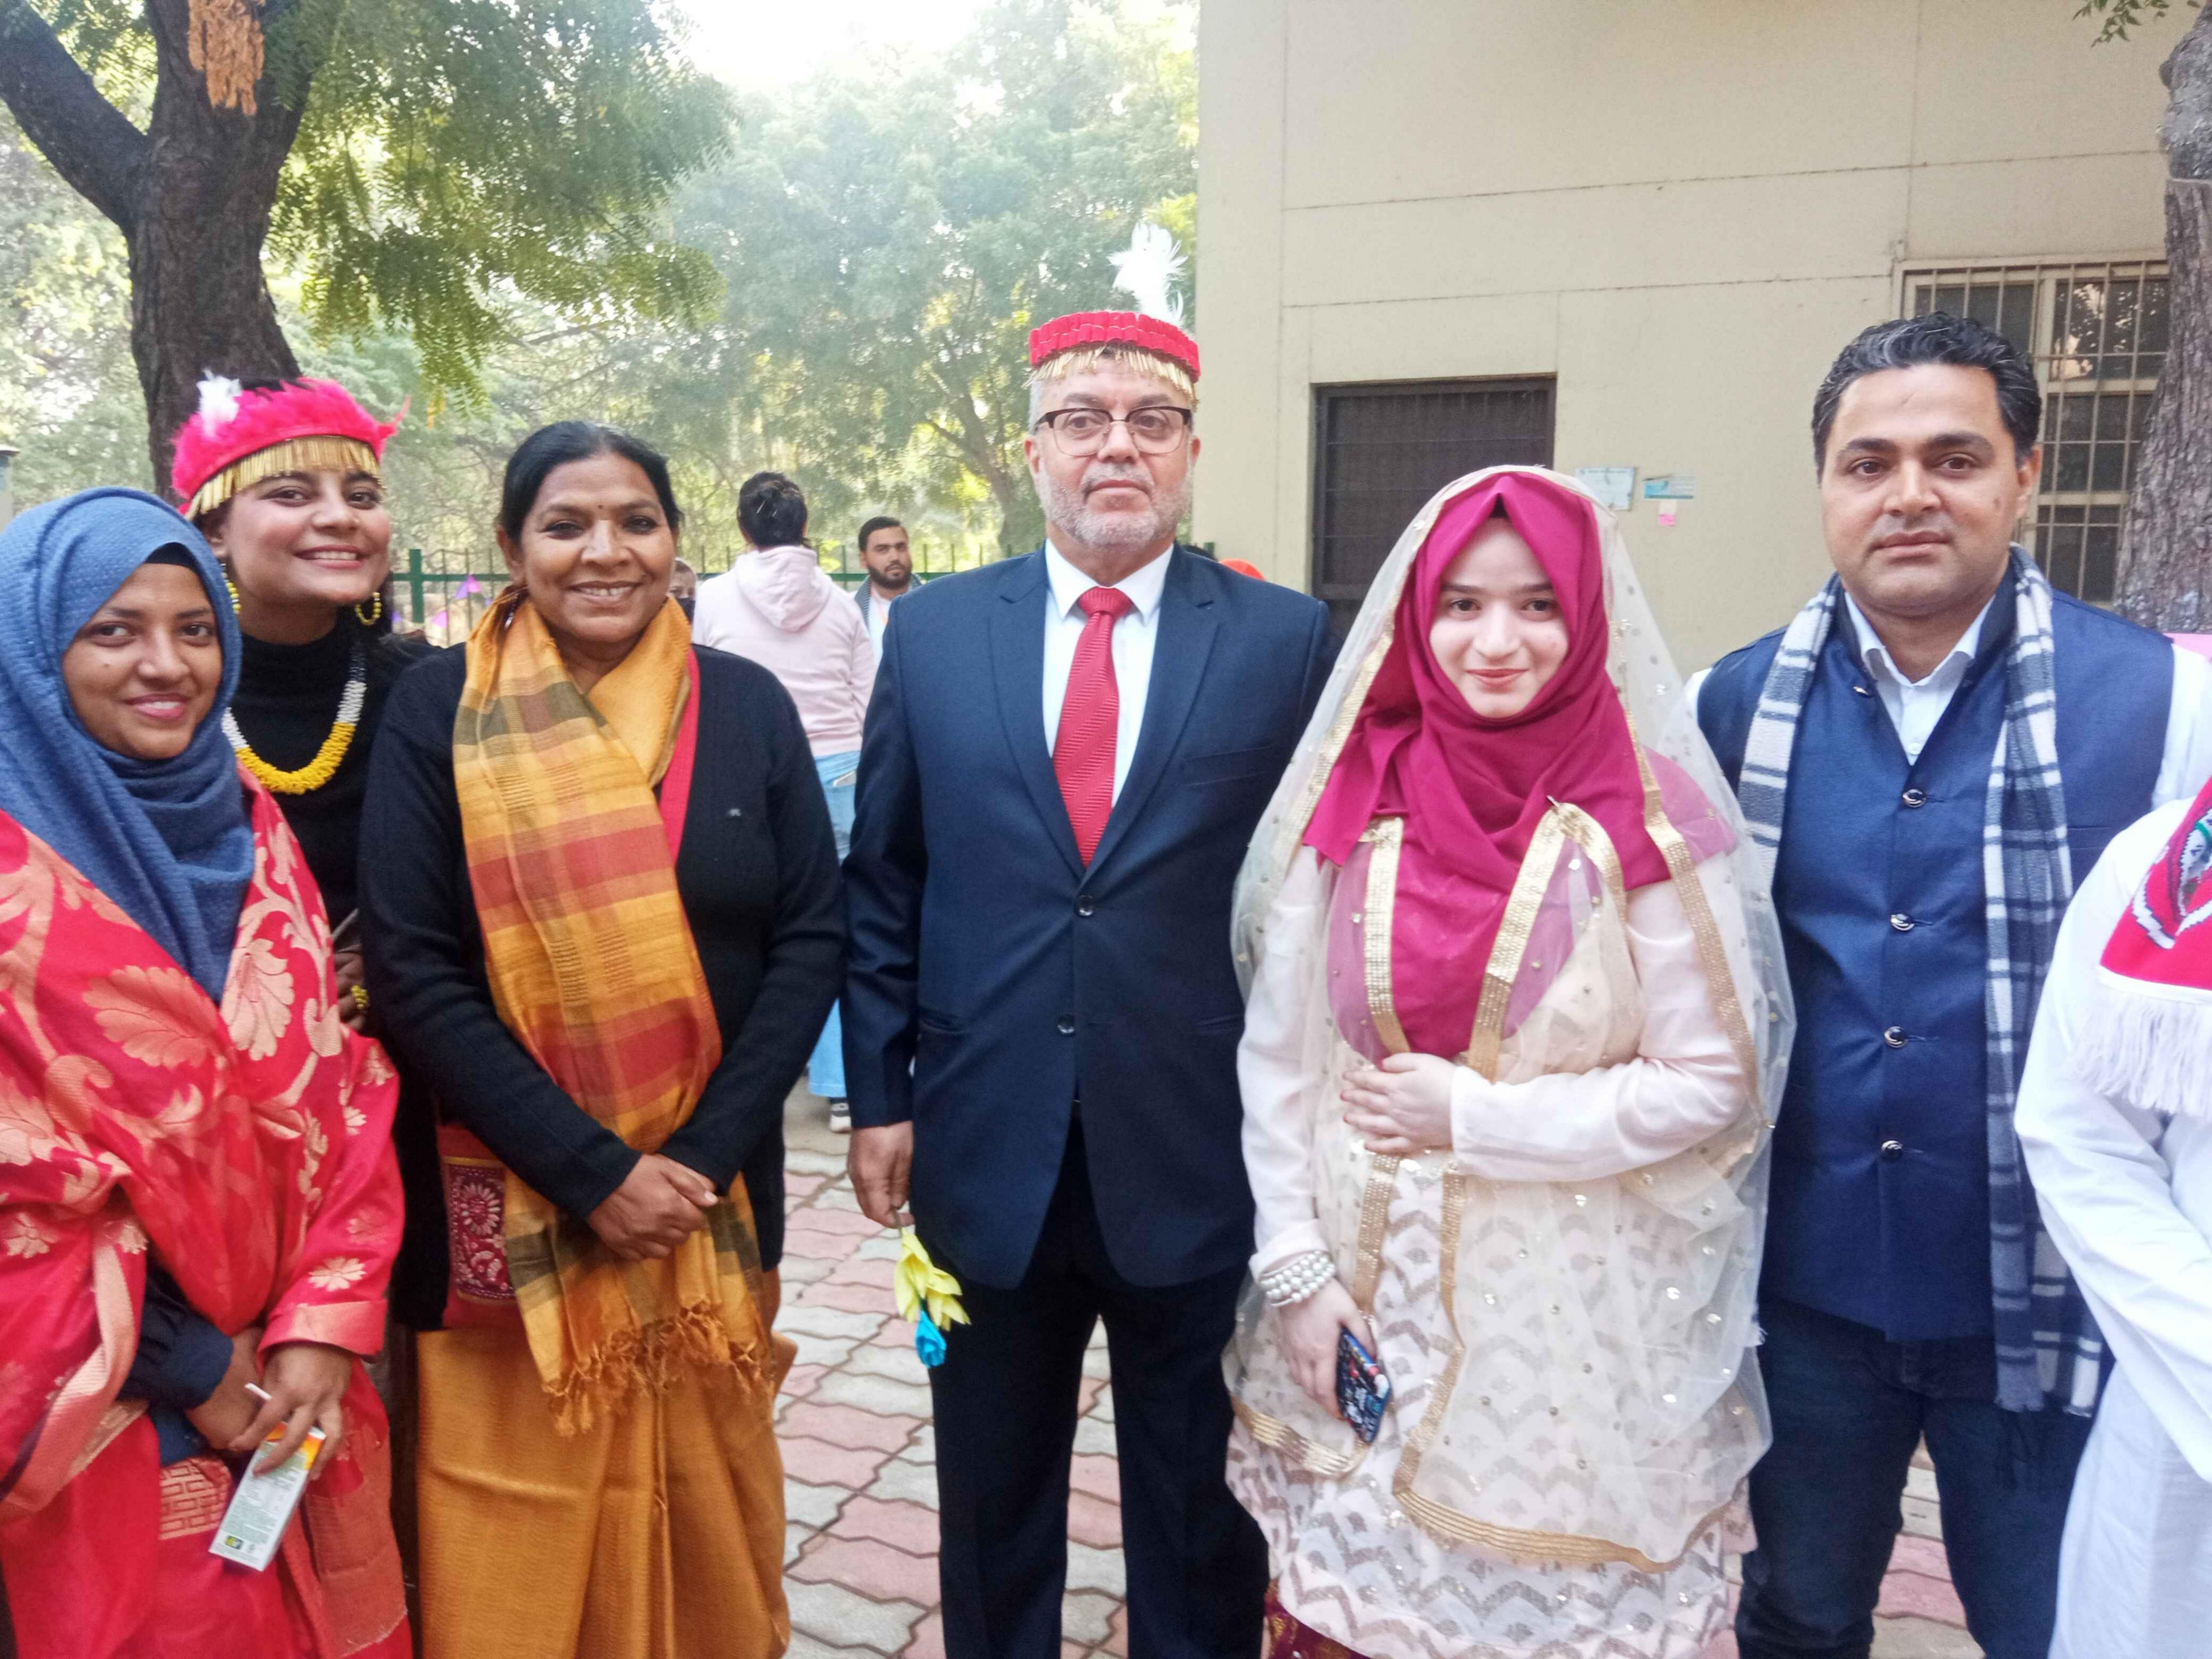

## پریس ریلیز

جامعه مليه اسلاميه ميں رنگارنگ کلچرل فيسٹول کا انعقاد

جامعه ملیه اسلامیه بهارے لیے ایک مثالی یو نیورٹی ہے ہم اسے رشک کی نگاہ سے دیکھتے ہیں: لیبیائی سفارت کا ر نئی دہلی (21 ردسمبر) جامعہ ملیہ اسلامیہ کے ڈیار ٹمنٹ آف ٹیچرٹریننگ اینڈ نان فارل ایجو کیشن میں شاندار کلچرل فیسٹول کا انعقاد کیا گیا۔فیسٹول کا افتتاح جامعہ ملیہ اسلامیہ کے ڈین آف اسٹوڈ ینٹس ویلفیر اورمہمان خصوصی پروفیسر ابراہیم اور لیبیائی سفارت کارمحمودالجویلی نے کیا۔اس موقع پرطلبا وطالبات سے خطاب کرتے ہوئے پروفیسر ابراہیم نے کہا کہ اس طرح کے پروگرام جامعہ کی شاخت اور پیجان ہیں اور بیشن کلچر کے فروغ میں کلیدی کر دارا دا کرتے ہیں۔مہمان اعزاز می اور لیبیائی سفارت کا رحمودالجویلی نے اپنے خطاب میں جامعہ آنے براور یہاں کے ثقافتی بروگراموں کودیکھ کربے انتہا خوشی اورمسرت کا اظہار کیا۔انھوں نے کہا کہ جامعہ ہمارے لیے ایک مثالی یو نیورٹی ہےاورہم اسے رشک کی نگاہ ہے دیکھتے ہیں۔لیبائی طلبا یہاں تعلیم حاصل کرنافخر سمجھتے ہیں۔افتتاحی پروگرام میں فیکلٹی آف ایجوکیشن کی ڈین پروفیسر سارہ بیگم، ڈیارٹمنٹ آف ٹیچرٹریننگ اینڈیان فارمل ایجوکیشن کی صدر پروفیسر ناہیدظہور، ارجن سینٹر فارڈ سٹینس اینڈ اوین لرننگ کی ڈائر کٹر بروفسیر جیسی ابراہم، کیمس اینڈ اسپورٹس کے ڈائر کٹر بروفیسر وسیم احمد خان اوراین الیس ایس کوآرڈینیٹر وقاراحمد یقی کےعلاوہ یوری فیکٹی آف ایجوکیشن کے اساتذہ اور طلبا وطالبات نے شرکت کی ۔واضح رہے کہ اس فیسٹول میں ہندوستان کے 8 صوبوں کے روایتی کلچرکو پیش کیا گیا ہے۔اس مقصد کے تحت یورے کیمپس کوآ ٹھ خطوں میں تفسیم کیا گیا تھااور ہرمتعلقہ خطے کواس صوبے کلچر میں اس طرح رنگ دیا گیا کہ دیکھنے والاخود کواس صوبے میں محسوس کرے ۔ سبھی طلبا وطالبات اس صوبے کے روایتی لباس میں ملبوس بتھاور دہاں کے روایتی کھانوں کے بھی خصوصی اسٹال لگائے گئے۔ان صوبوں میں راجستھان، گوا، ہما چل پر دیش، کشمیر، تحجرات، منی یور، تمل ناڈاور پنجاب شامل ہیں۔ یہاں آنے والے شائقین رنگا رنگ فیسٹول سے بہت محظوظ ہوئے اور سبھی نے لذيذ كھانوں كالطف ليا۔فيسٹول كى كچھ تصويري جھلكياں قارئين كى خدمت ميں پيش ہيں۔