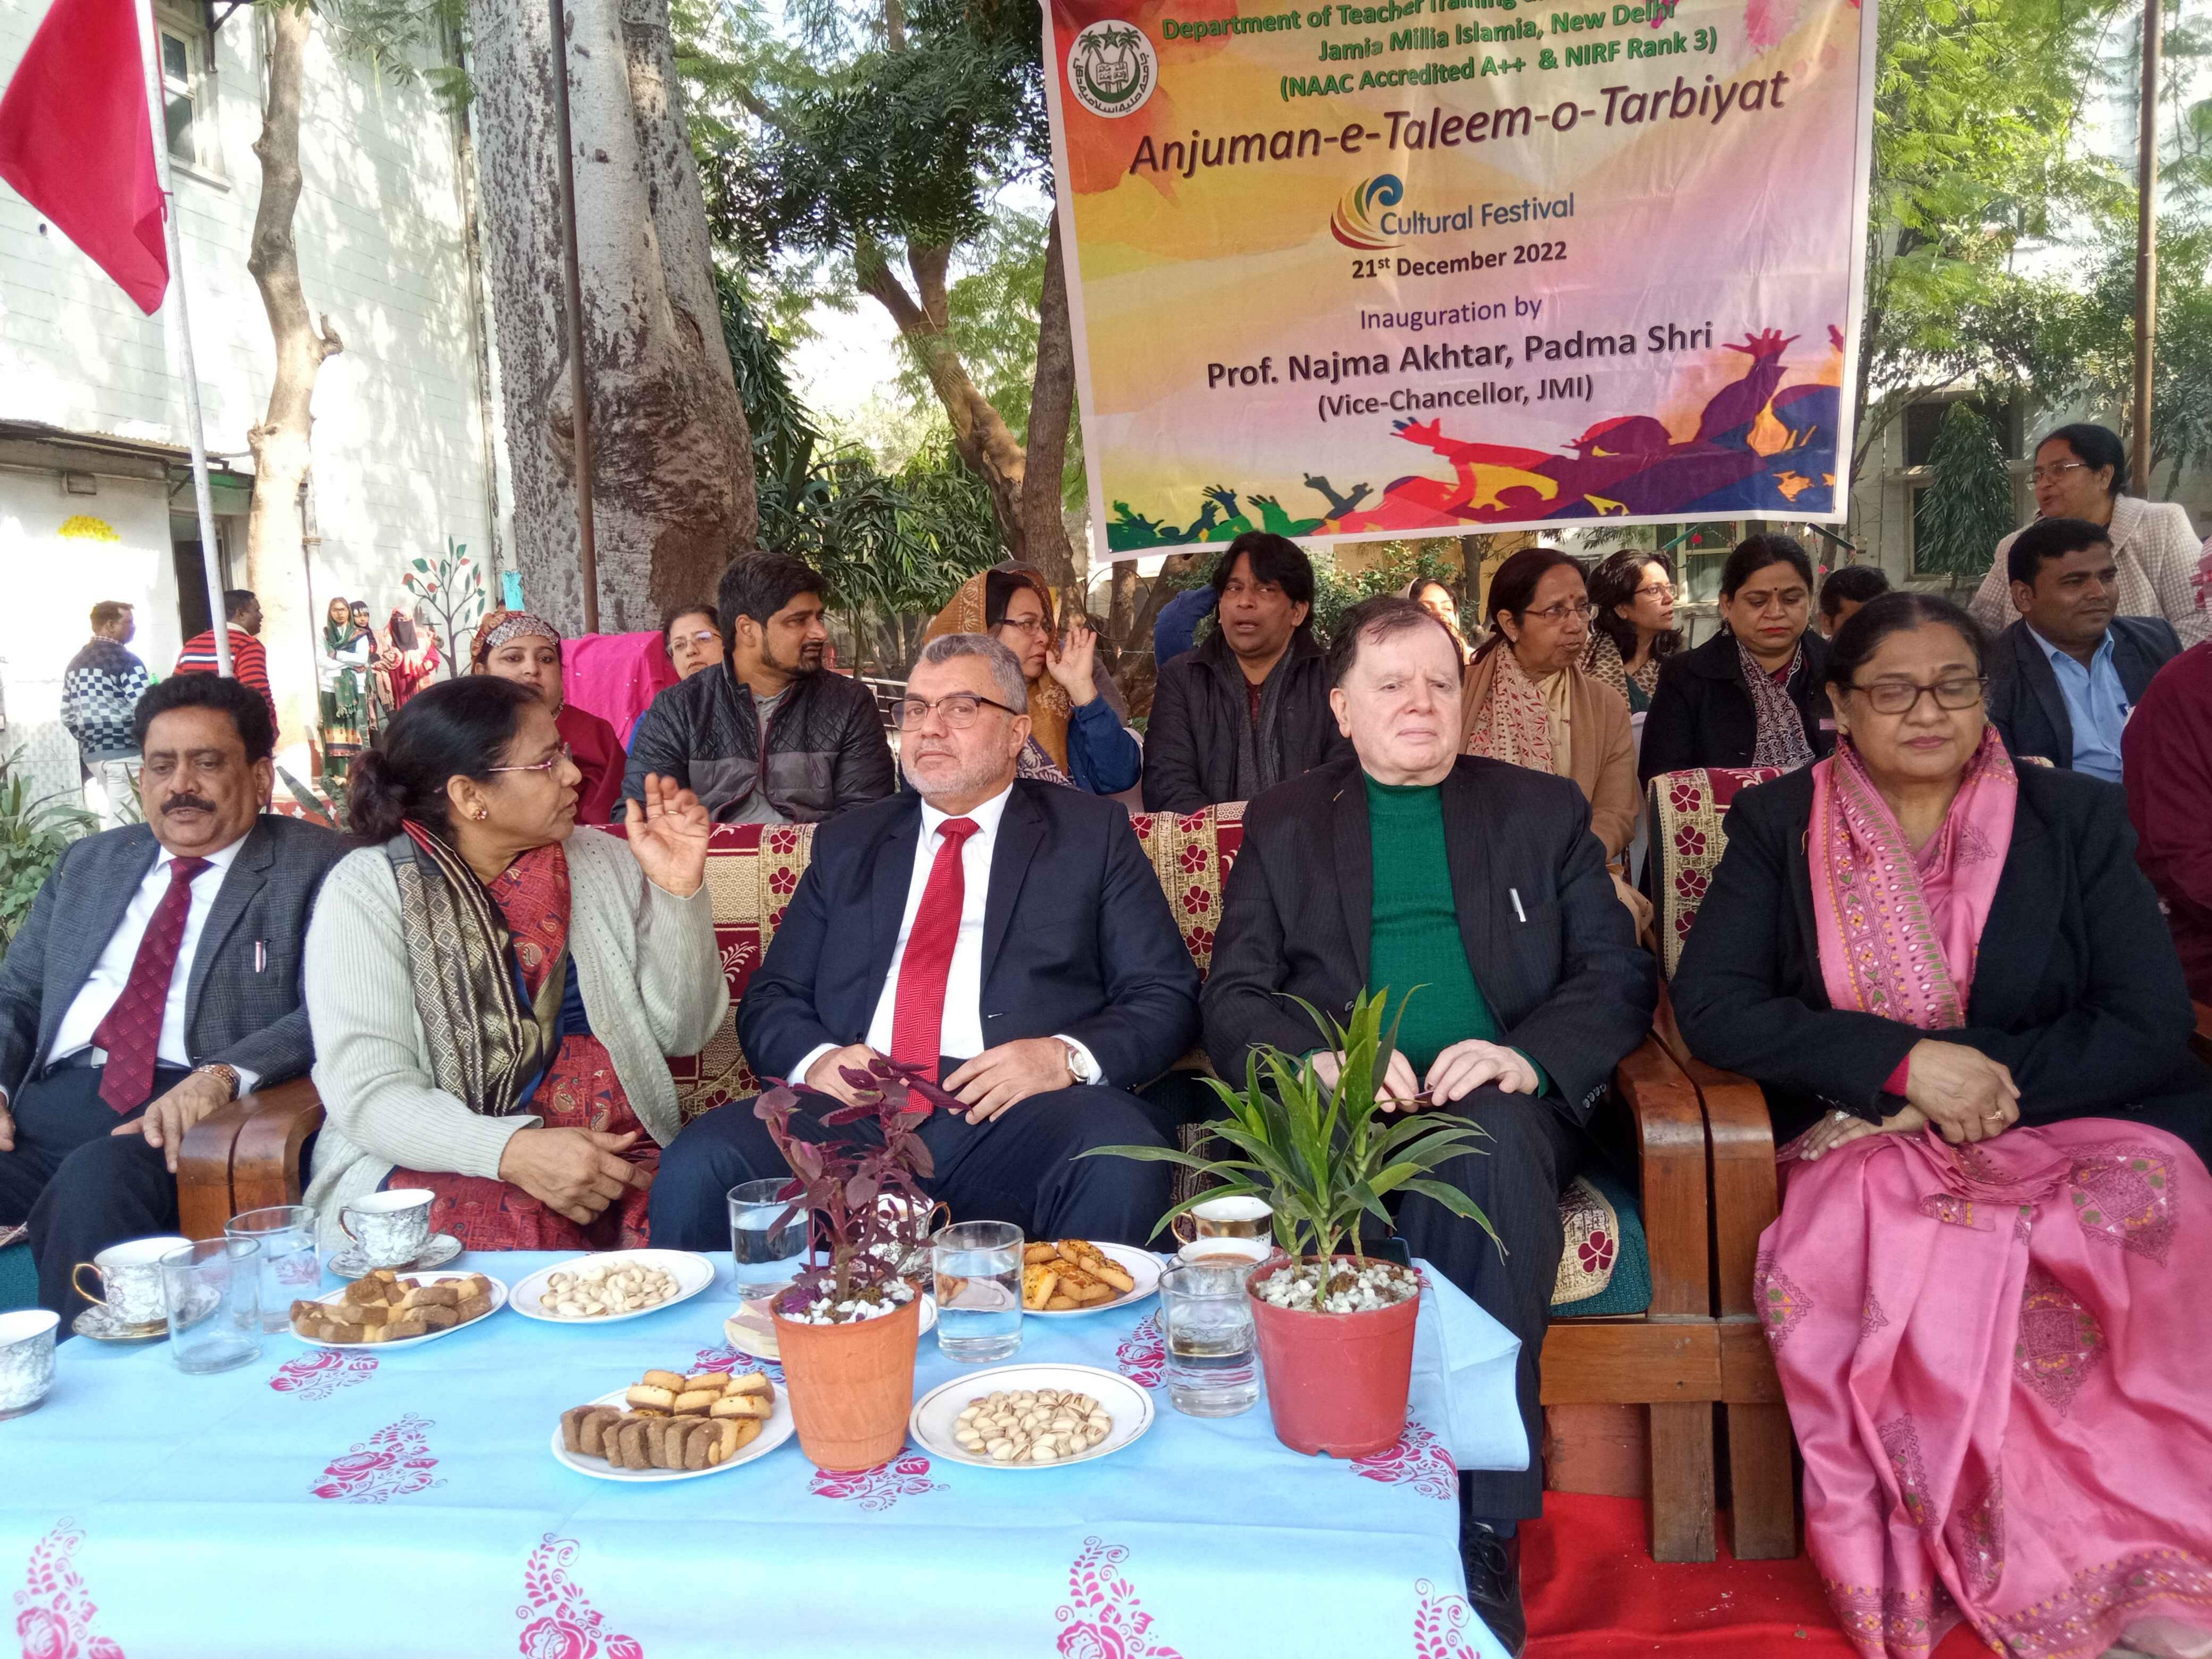

## پریس ریلیز

جامعه مليه اسلاميه ميں رنگارنگ کلچرل فيسٹول کا انعقاد

جامعه ملیه اسلامیه بهارے لیے ایک مثالی یو نیورٹی ہے ہم اسے رشک کی نگاہ سے دیکھتے ہیں: لیبیائی سفارت کا ر نئی دہلی (21 ردسمبر) جامعہ ملیہ اسلامیہ کے ڈیار ٹمنٹ آف ٹیچرٹریننگ اینڈ نان فارل ایجو کیشن میں شاندار کلچرل فیسٹول کا انعقاد کیا گیا۔فیسٹول کا افتتاح جامعہ ملیہ اسلامیہ کے ڈین آف اسٹوڈ ینٹس ویلفیر اورمہمان خصوصی پروفیسر ابراہیم اور لیبیائی سفارت کارمحمودالجویلی نے کیا۔اس موقع پرطلبا وطالبات سے خطاب کرتے ہوئے پروفیسر ابراہیم نے کہا کہ اس طرح کے پروگرام جامعہ کی شاخت اور پیجان ہیں اور بیشن کلچر کے فروغ میں کلیدی کر دارا دا کرتے ہیں۔مہمان اعزاز می اور لیبیائی سفارت کا رحمودالجویلی نے اپنے خطاب میں جامعہ آنے براور یہاں کے ثقافتی بروگراموں کودیکھ کربے انتہا خوشی اورمسرت کا اظہار کیا۔انھوں نے کہا کہ جامعہ ہمارے لیے ایک مثالی یو نیورٹی ہےاورہم اسے رشک کی نگاہ ہے دیکھتے ہیں۔لیبائی طلبا یہاں تعلیم حاصل کرنافخر سمجھتے ہیں۔افتتاحی پروگرام میں فیکلٹی آف ایجوکیشن کی ڈین پروفیسر سارہ بیگم، ڈیارٹمنٹ آف ٹیچرٹریننگ اینڈیان فارمل ایجوکیشن کی صدر پروفیسر ناہیدظہور، ارجن سینٹر فارڈ سٹینس اینڈ اوین لرننگ کی ڈائر کٹر بروفسیر جیسی ابراہم، کیمس اینڈ اسپورٹس کے ڈائر کٹر بروفیسر وسیم احمد خان اوراین الیس ایس کوآرڈینیٹر وقاراحمد یقی کےعلاوہ یوری فیکٹی آف ایجوکیشن کے اساتذہ اور طلبا وطالبات نے شرکت کی ۔واضح رہے کہ اس فیسٹول میں ہندوستان کے 8 صوبوں کے روایتی کلچرکو پیش کیا گیا ہے۔اس مقصد کے تحت یورے کیمپس کوآ ٹھ خطوں میں تفسیم کیا گیا تھااور ہرمتعلقہ خطے کواس صوبے کلچر میں اس طرح رنگ دیا گیا کہ دیکھنے والاخود کواس صوبے میں محسوس کرے ۔ سبھی طلبا وطالبات اس صوبے کے روایتی لباس میں ملبوس بتھاور دہاں کے روایتی کھانوں کے بھی خصوصی اسٹال لگائے گئے۔ان صوبوں میں راجستھان، گوا، ہما چل پر دیش، کشمیر، تحجرات، منی یور، تمل ناڈاور پنجاب شامل ہیں۔ یہاں آنے والے شائقین رنگا رنگ فیسٹول سے بہت محظوظ ہوئے اور سبھی نے لذيذ كھانوں كالطف ليا۔فيسٹول كى كچھ تصويري جھلكياں قارئين كى خدمت ميں پيش ہيں۔