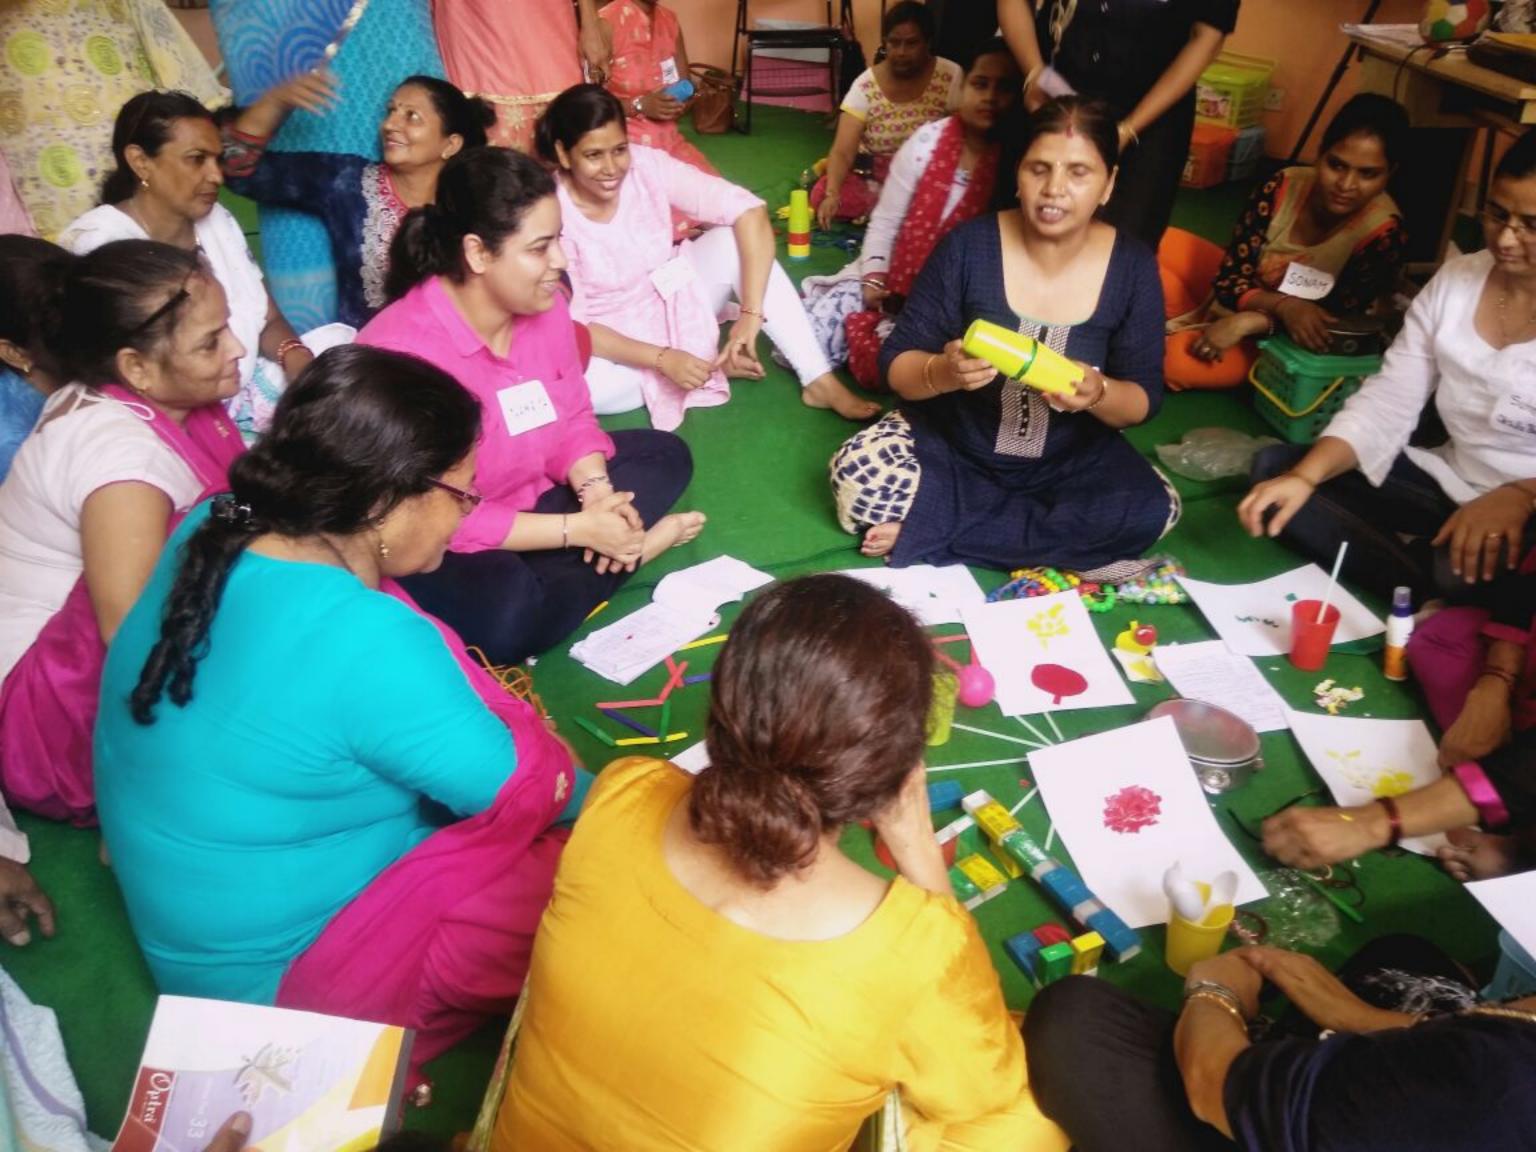

The main objective of the programme was to develop an in-depth understanding of Early Childhood Education (ECE) curriculum and activities to be followed by Anganwadi Centres.

Prof Zubair Meenai, Hony Director, CECDR in his welcome address talked about the important role of CECDR in organising such training programmes.

The main emphasis of the training was to provide hands-on experience to participants in conducting appropriate ECE curriculum and activities, said Dr Neelima Chopra, Assistant Professor at CECDR and the training coordinator of the programme.

The trained CDPOs and supervisors are expected to guide ICDS workers in conducting various child friendly activities in their respective Anganwadis and enhance children's development and learning skills at Anganwadi centres.