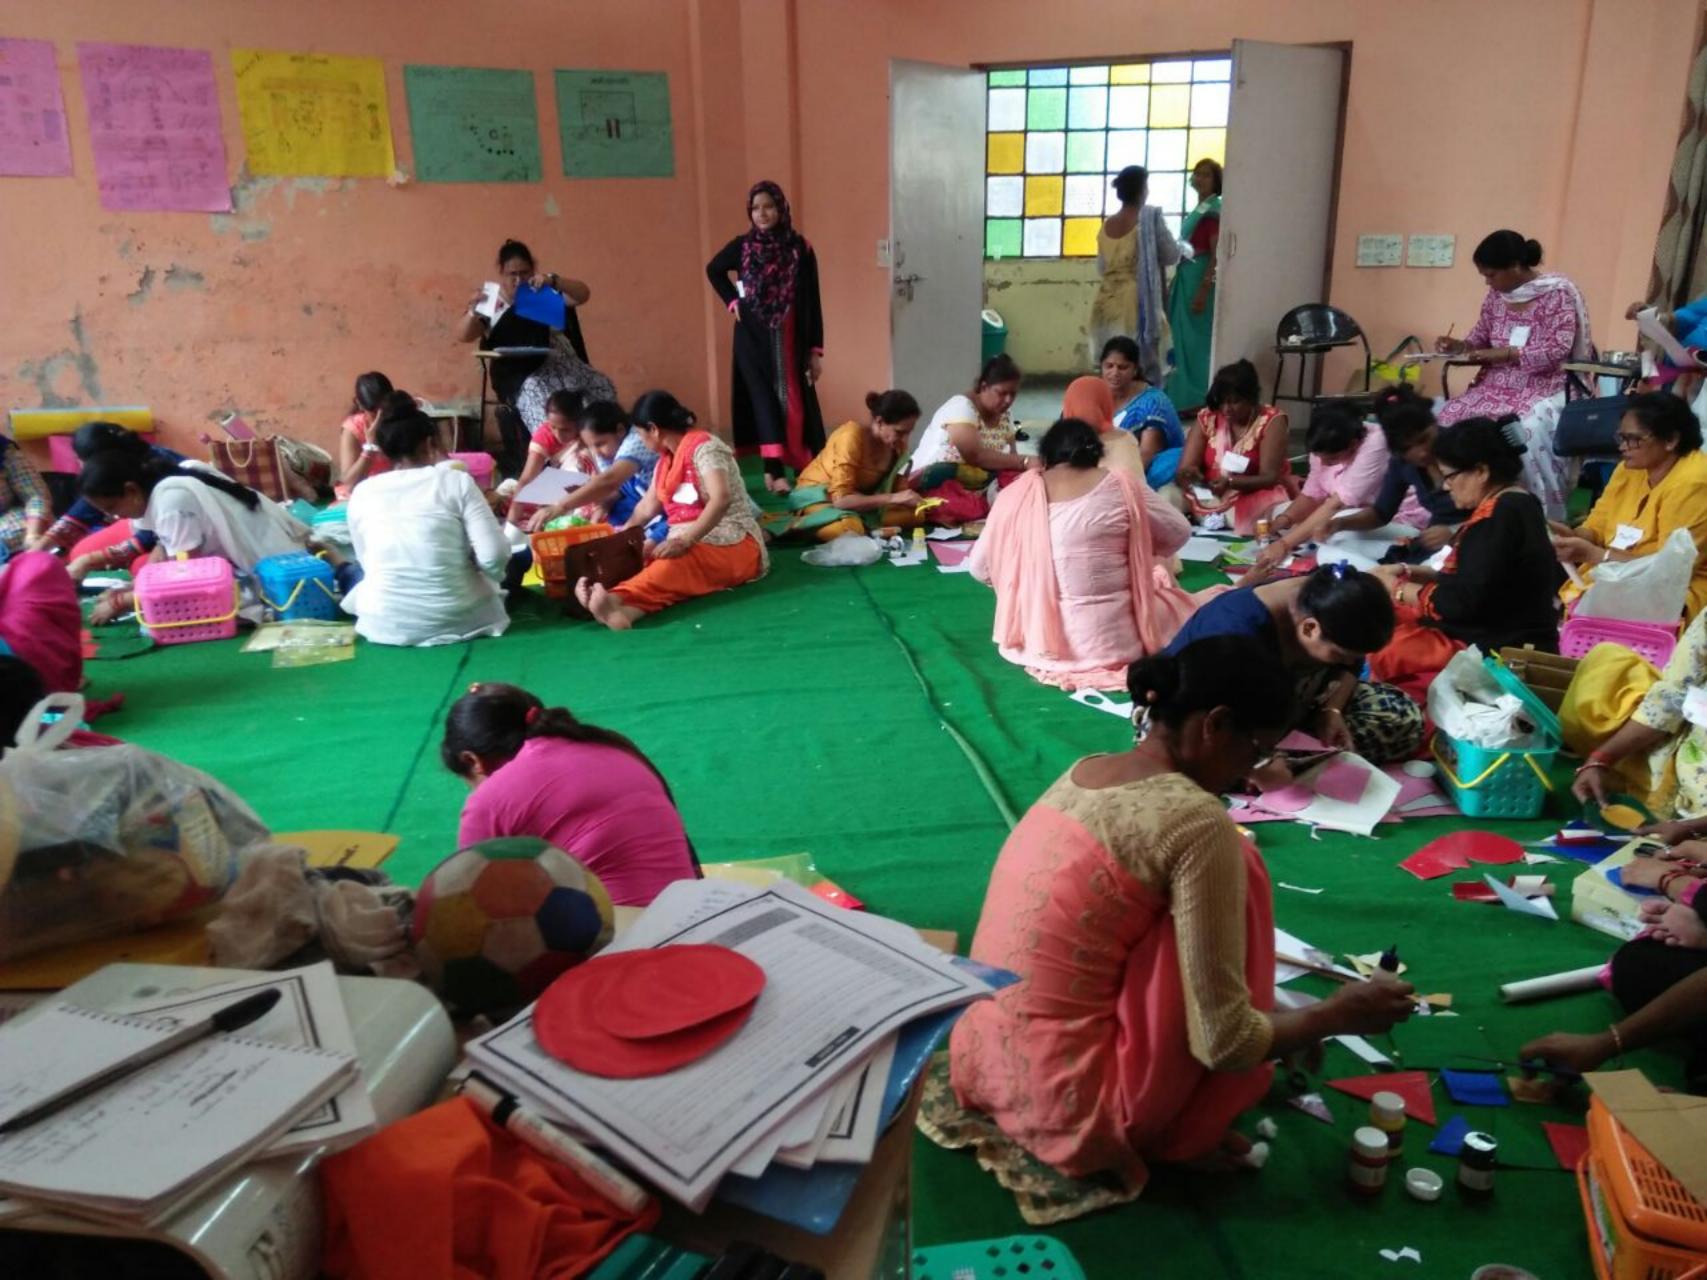

#### JMI conducts training programme for CDPOs

Centre for Early Childhood Development and Research (CECDR), Jamia Millia Islamia, recently conducted a training programme for Supervisors and Child Development Project Officers (CDPOs) engaged in 17 projects of Integrated Child Development Scheme (ICDS) in South Delhi District.

The five-day training programme undertaken by Department of Women and Child Development, Government of Delhi was a part of the process of restructuring of the ICDS and was attended by 80 participants.

The main objective of the programme was to develop an in-depth understanding of Early Childhood Education (ECE) curriculum and activities to be followed by Anganwadi Centres.

Prof Zubair Meenai, Hony Director, CECDR in his welcome address talked about the important role of CECDR in organising such training programmes.

The main emphasis of the training was to provide hands-on experience to participants in conducting appropriate ECE curriculum and activities, said Dr Neelima Chopra, Assistant Professor at CECDR and the training coordinator of the programme.