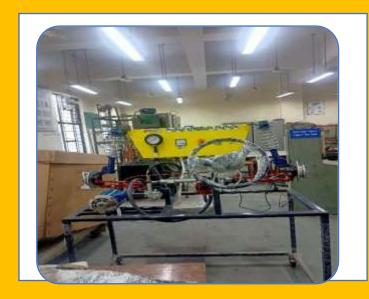

#### DEPARTMENT OF MECHANICAL ENGINEERING FACULTY OF ENGINEERING AND TECHNOLOGY JAMIA MILLIA ISLAMIA, NEW DELHI - 110025



**INFRASTRUCTURE** 

#### **Basic Workshop**



**Fitting Shop** 



**Welding Shop** 



**Pattern Making Shop** 



**Foundry Shop** 

#### **Drawing Hall**







#### Laboratories

#### **Engineering Mechanics Lab**







# Thermal Engineering Lab











#### **Instrumentation and Control Lab**





#### **Heat and Mass Transfer Lab**





# **Production Engineering Lab**











## Theory of Machines Lab











## Machine Dynamics Lab





# Industrial Engineering Lab





## **Refrigeration and Air-Conditioning Lab**









## Strength of Material Lab







#### Fluid Mechanics Lab













## **Computer Aided Design Lab**





## Mechanical Vibration Lab













# Material Science Lab













## Solar lab





# **Project Lab**



#### **Research Laboratories**

#### Metrology & Micro- Measurement Lab





## **Product Design Lab**





#### **Robotics - Automation & Computer Integrated Manufacturing Lab**