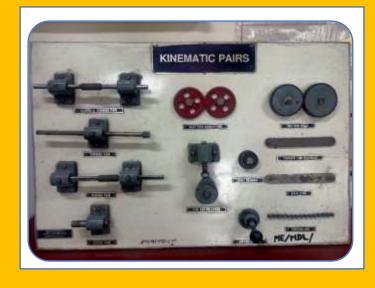

#### DEPARTMENT OF MECHANICAL ENGINEERING FACULTY OF ENGINEERING AND TECHNOLOGY JAMIA MILLIA ISLAMIA, NEW DELHI - 110025



**INFRASTRUCTURE** 

#### **Basic Workshop**



**Fitting Shop** 



**Welding Shop** 



**Pattern Making Shop** 



**Foundry Shop** 

#### **Drawing Hall**







#### Laboratories

#### **Engineering Mechanics Lab**







# Thermal Engineering Lab











#### **Instrumentation and Control Lab**





#### **Heat and Mass Transfer Lab**





# **Production Engineering Lab**











## Theory of Machines Lab











## Machine Dynamics Lab





# Industrial Engineering Lab





## **Refrigeration and Air-Conditioning Lab**









## Strength of Material Lab







#### Fluid Mechanics Lab













## **Computer Aided Design Lab**





## Mechanical Vibration Lab













# Material Science Lab













## Solar lab





# **Project Lab**



#### **Research Laboratories**

#### Metrology & Micro- Measurement Lab





## **Product Design Lab**





#### **Robotics - Automation & Computer Integrated Manufacturing Lab**