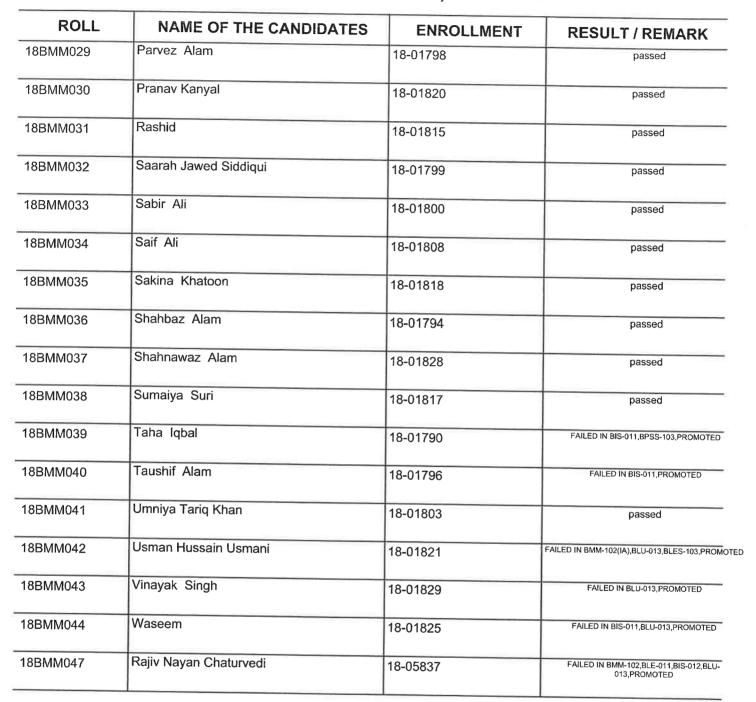

### JAMIA MILLIA ISLAMIA, NAAC ACCREDITED 'A' GRADE RESULT -SEMESTER EXAMINATION SESSION 2018-19