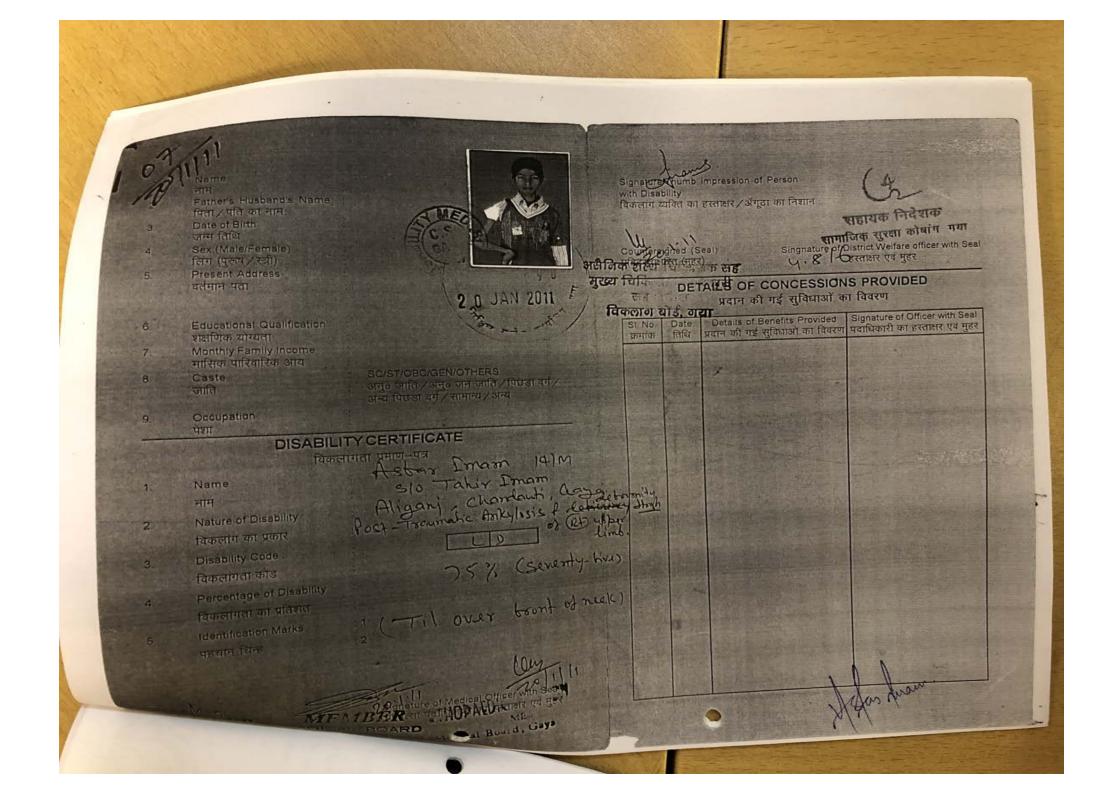

case of orthopedically/ paraplegic persons, the certificate vill be valid for 5 years and incase of permanent disability the certificate will remain valid for (i) five years, in case of persons upto the age of 25 years, (2) ten years, in case of persons in the age group of 26 to 35 years and (3) in case persons above the age of 35 years, the certificate will remain valid for whole life of the concerned persons. After expiry of period validity of the certificate the person is required to obtain a fresh or difficate,

3) Photocopy of this certificate is accepted for the purpose for grant of concession. The original certificate will have to be produced for inspection at the time of purchase of concessional ticket and during the journey if demanded.

4) No alteration in the form is permitted



Name Moham M.d. Arsalan Tarique नाम Father's/Husband Name Signature/Thumb impression of Person 2. with Disability पता / पति का नाम . Tarique Jawed विकलांग व्यक्ति का हस्ताक्षर/अंगुठा का निशान Date of Birth , 3. 23/09/24 जन्म तिथि 4. Sex (Male/Female) Counersigned (Bealan पराधिका की लिंग ( पुरूष / स्त्री.) M. जियात सर्जन प्रतिहस्ताश्वसिक, (पुरुरे) Present Address 5. المعلق الله لعمان والمعاصر المراجع المراجع المراجع المراجع المحالي الم محالي محالي المحالي محالي المحالي المحالي المحالي المحالي المحالي المحالي المحالي المحالي محالي محا वर्तमान पता Flatho - 601 A.N. Collacepe. Boring road Ruha - 1 DETAILS OF CONCESSIONS PROVIDED प्रदान की गई सुविधाओं का विवरण **Education of Qualification** 6. Student class Xith शैक्षणिक योग्यता Details of Benefits Provided Signature of Officer with Seal SI.N