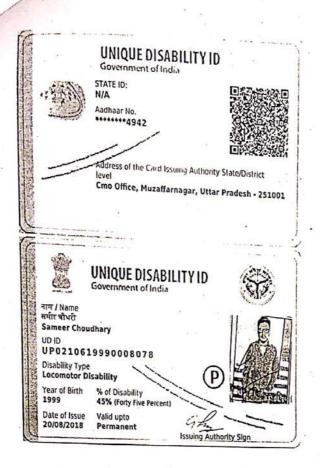

| in ed                                                                                                                                                                                                                                                                                                                                                                                                                                                                                                                                                                                                                                                                                               |



.85920 (R) 2 ななななななななななななる 14 OFFICE OF THE MEDICAL SUPERINTENDENT I MADAN MOHAN MALAVIYA HOSPITAL OVT. OF NCT OF DELHI, MALVIYA NAGAR, NEW DELHI-110 017 Dated : Stells 7732 /Pt.MMMH//3/ **REPORT OF MEDICAL EXAMINATION** IN RESPECT OF SUIT / CASE / FIB NO. 308/14 RS. Jamia IN THE COURT 在在在在来来来来来来来来来来来来来来来来来来来来来。""你们是我们的是是是是是是是我们的。" 在 在 This is to certify that ShrilSmttKoom. Mohd. shahid What Sta aged. 1.8 Years .... Male/Demale with Registration No. ? 9454. 0/ 3 physical disability / visual disability / speech & hearing-disability and has Nine .. 96 ....) percent permanent (physical impairment visual impairment / speech & hearing impairment) in relation to his / her mi This condition is progressive / Non-progressive / Likely to improve / Not likely to improve. Re-assessment is not recomm