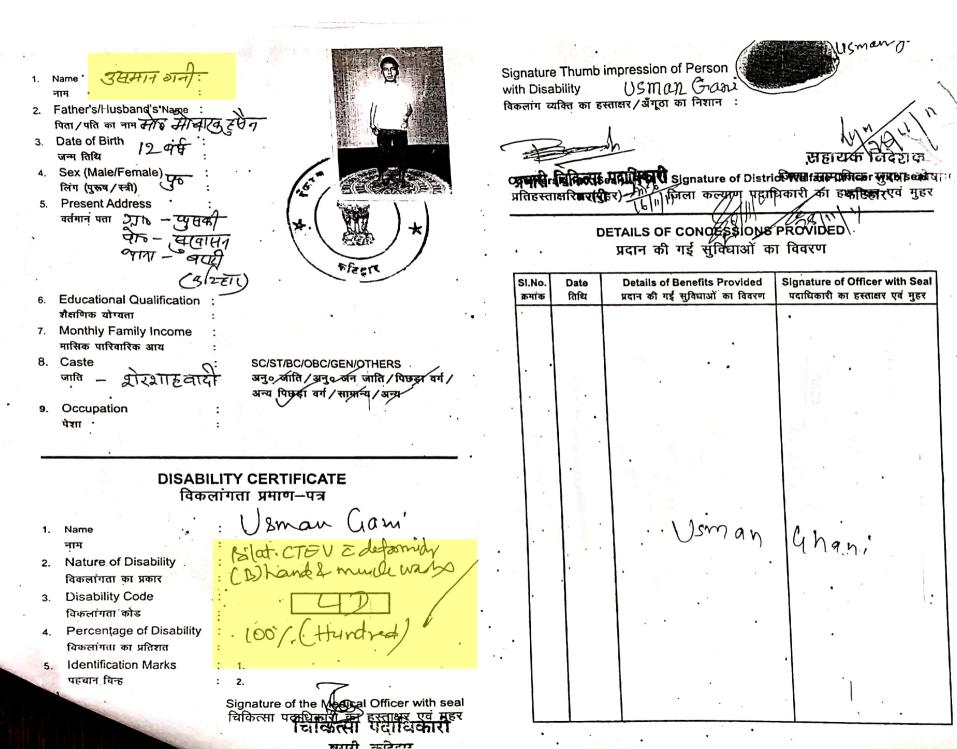

** 3. विकलांगता कोड Percentage of Disability 4. विकलांगता का प्रतिशत Identification Marks 5. Signature of the Medical Officer with seal : 2. पहचान चिन्ह चिकित्सा पदाधिकारी का इस्ताक्षर एवं मुहर

**SEFICE OF THE CIVIL SURGEON-CUM-CHIEF MEDICAL OFFICER** Memo No. - 8519 PATNA DATE - 04.01.2016 Certifid that Sir/Smt ..... MD. ZAKIR HUSAIN Sir MD. MOTI ALAM At BHORHA P.O. BALHAMPUR P.S. BAKHTIYARPUR Dist. SAHARSA and case of ..... B. Com Doof to Hearly Mup +29 His Signature/L.T.I. is attested below. This Certificate is valid for whole life M9 204 Thusain Mol Lakir Hussan Signature of Candidate Sector Hospital Ortho Civil Supeon Sader Hospital, .... Fetpa.... Sader Hospital, ...... Medical Officermon

Ucmann

सहायक जिदेश

Signature of Officer with Seal

पदाधिकारी का हस्ताक्षर एवं मुहर

ighan;





## CERTIFICATE OF DISABILITY (In Case for ID/SLD Disability) Dr. Ram Manohar Lohia Hospital, New Delhi



[ See Rule 18(1)]

# Date: 21/7/2018

#### Certificate No. 13-9/2018-RMLH(M-II)/ 456

This is to certify that I have carefully examined Mr. Shrey Sharma S/o Mr. Umesh Sharma, Date of Birth - 11/06/2000, Age - 18 Years 01 Months /Male, Registration No. 20180593057, Dt. - 20/07/2018. R/o - 3061 Gali No. 5, Ranjeet Nagar, Patel Nagar S.O., District - Central Delhi, Delhi - 110008, whose photograph is affixed above, and am satisfied that he is a case of (SLD) SPECIFIC LEARNING DISABILITY. His extent of percentage physical impairment / disability has been evaluated as per guideline. (Gazette notification dated 04 / 01 / 2018, Ministry of Social Justice & Empowerment, GOI.) and is shown