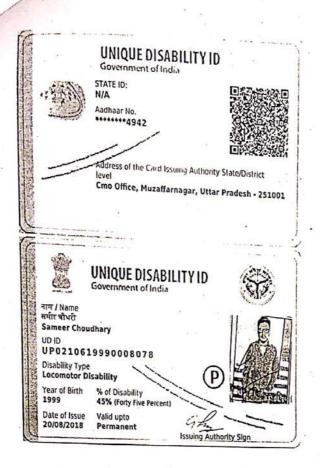

| Authority                                                        | Inonths, and therefore this construes<br>s proof of residence :-<br>Details of author<br>Details of author<br>The second second second second<br>prature/Thumb Impression<br>Inose favour disability construct<br>Member Name Second<br>Name Second Second Second Second Second<br>Name Second                                                                                                                                                                                                                                                                                                                                                                         | and Seal of Member                                     |  |



.85920 (R) 2 ななななななななななななる 14 OFFICE OF THE MEDICAL SUPERINTENDENT Ĩ MADAN MOHAN MALAVIYA HOSPITAL OVT. OF NCT OF DELHI, MALVIYA NAGAR, NEW DELHI-110 017 Dated : Stells 7732 /Pt.MMMH//3/ **REPORT OF MEDICAL EXAMINATION** IN RESPECT OF SUIT / CASE / FIB NO. 308/14 RS. Jamia IN THE COURT 在在在在来来来来来来来来来来来来来来来来来来来来来。""你们是我们的是是是是是是是我们的。" 在 在 This is to certify that ShrilSmttKoom. Mohd. Shahid What Sta aged. 1.8 Years .... Male/Demale with Registration No. ? 9454. 0/ 3 physical disability / visual disability / speech & hearing-disability and has Nine .. 96 ....) percent permanent (physical impairment visual impairment / speech & hearing impairment) in relation to his / her mi This condition is progressive / Non-progressive / Likely to improve / Not likely to improve. Re-assessment is not recomm