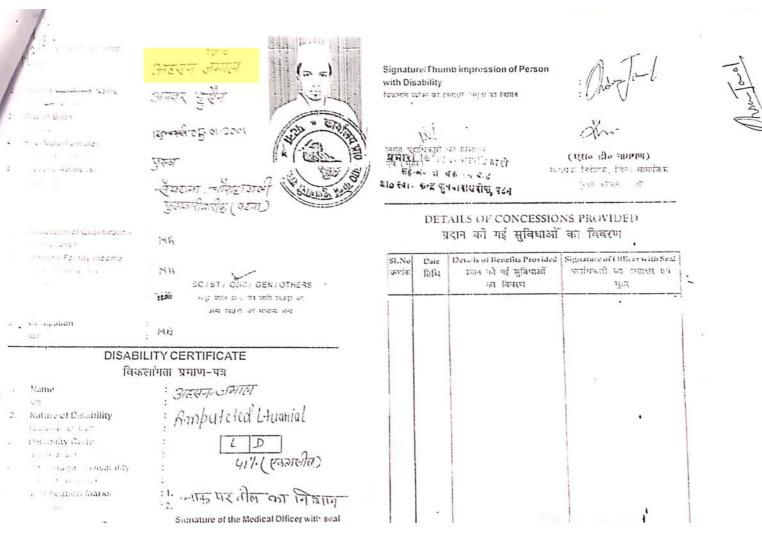

# OFFICE OF THE CHIEF MEDICAL OFFICER, BAREILLY

| ertificate No                                                                                                                                                                                                                                                                                                                                                                                                                                                                                                                                                                                                                                                                                | Date 4/12/14                                                                                                                              |
|----------------------------------------------------------------------------------------------------------------------------------------------------------------------------------------------------------------------------------------------------------------------------------------------------------------------------------------------------------------------------------------------------------------------------------------------------------------------------------------------------------------------------------------------------------------------------------------------------------------------------------------------------------------------------------------------|-------------------------------------------------------------------------------------------------------------------------------------------|
| DISABILITY CERTIFICATE                                                                                                                                                                                                                                                                                                                                                                                                                                                                                                                                                                                                                                                                       |                                                                                                                                           |
|                                                                                                                                                                                                                                                                                                                                                                                                                                                                                                                                                                                                                                                                                              |                                                                                                                                           |
| his is to certified that Shri/Smt/Kum. Javed Khar<br>hri                                                                                                                                                                                                                                                                                                                                                                                                                                                                                                                                                                                                                                     |                                                                                                                                           |
| <ul> <li>Locomotor of cerebral palsy:</li> <li>(i) BL-Both legs affected but net arms.</li> <li>(ii) BA-Both arms affected<br/>(a) Imparied reach</li> <li>(b) Weakness or grip</li> </ul>                                                                                                                                                                                                                                                                                                                                                                                                                                                                                                   |                                                                                                                                           |
| <ul> <li>(a) Imparied reach</li> <li>(b) Weakness or grip</li> <li>(iii) BLA-Both legs and both arms affected</li> <li>(iv) OL-One leg affected (right or left)</li> <li>(a) Imparied reach</li> <li>(b) Weakness or grip</li> <li>(c) Ataxic</li> </ul>                                                                                                                                                                                                                                                                                                                                                                                                                                     |                                                                                                                                           |
| (v) OA-One arm affected                                                                                                                                                                                                                                                                                                                                                                                                                                                                                                                                                                                                                                                                      |                                                                                                                                           |
| <ul> <li>(a) Imparied reach</li> <li>(b) Weakness or grip</li> <li>(c) Ataxic</li> <li>(vi) BH-Stiff back and hips (Can not sit or stood)</li> <li>(vii) MW-Muscular weakness and limited physical endurance</li> </ul>                                                                                                                                                                                                                                                                                                                                                                                                                                                                      |                                                                                                                                           |
| B. Blindness or Low Vision:<br>(i) B - Blind (ii) PB - Partialy Blind                                                                                                                                                                                                                                                                                                                                                                                                                                                                                                                                                                                                                        |                                                                                                                                           |
| C. Hearing impaired:<br>(i) D - Deaf (ii) PD - Partially Deaf<br>(Delete the category whichever is not applicable)                                                                                                                                                                                                                                                                                                                                                                                                                                                                                                                                                                           |                                                                                                                                           |
| <ul> <li>This condition is progressive/non-progressive/likely to improve<br/>not recommended/is recommended after a period of</li></ul>                                                                                                                                                                                                                                                                                                                                                                                                                                                                                                                                                      | a. Re-assessn of this case is<br>ns.                                                                                                      |
| 3. Percentage of disability in his/her case ispercent.                                                                                                                                                                                                                                                                                                                                                                                                                                                                                                                                                                                                                                       | •                                                                                                                                         |
| <ul> <li>4. Sh./Smt./Kum meets the following physical requirements <ul> <li>(i) F- can perform work by manipulating with fingers.</li> <li>(ii) PP- can perform work by pulling &amp; pushing.</li> <li>(iii) L- can perform work by lifting.</li> <li>(iv) KC- can perform work by kneeling and counting.</li> <li>(v) B- can perform work by bending.</li> <li>(vi) S- can perform work by sitting.</li> <li>(vii) ST- can perform work by standing.</li> <li>(viii) W- can perform work by walking.</li> <li>(ix) SE- can perform work by seeing.</li> <li>(x) H- can perform work by hearing/speaking.</li> <li>(xi) RW- can perform work by reading/and writing.</li> </ul> </li> </ul> | discharge of his/her duties<br>Yes/No<br>Yes/No<br>Yes/No<br>Yes/No<br>Yes/No<br>Yes/No<br>Yes/No<br>Yes/No<br>Yes/No<br>Yes/No<br>Yes/No |
|                                                                                                                                                                                                                                                                                                                                                                                                                                                                                                                                                                                                                                                                                              |                                                                                                                                           |

Member **Medical Board** 

nber Medidal Board

(Df.....) Member Medical Board

Countersigned by the Chief Medical Officer (with seal)

\*Strike out which is not applicable \*Not valid for medicolegal purpose.