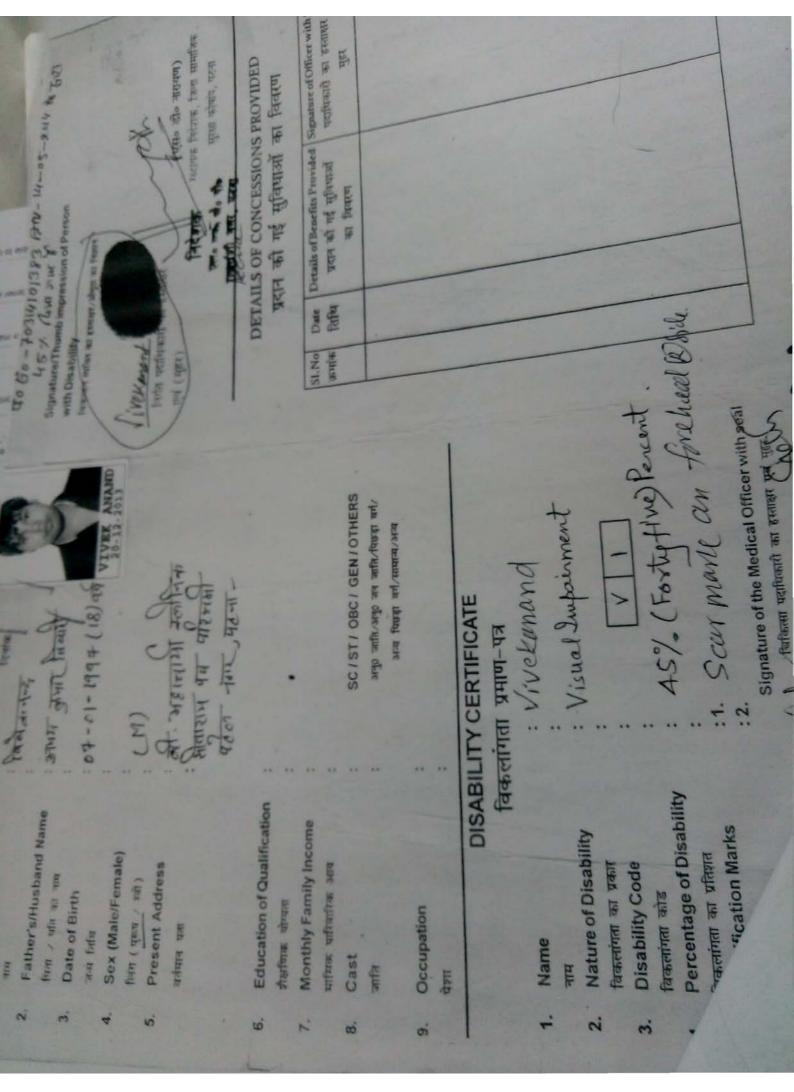

# OFFICE OF THE CHIEF MEDICAL OFFICER, BAREILLY

| ertificate No                                                                                                                                                                                                                                                                                                                                                                                                                                                                                                                                                                                                                                                                                | Date 4/12/14                                                                                                                              |
|----------------------------------------------------------------------------------------------------------------------------------------------------------------------------------------------------------------------------------------------------------------------------------------------------------------------------------------------------------------------------------------------------------------------------------------------------------------------------------------------------------------------------------------------------------------------------------------------------------------------------------------------------------------------------------------------|-------------------------------------------------------------------------------------------------------------------------------------------|
| DISABILITY CERTIFICATE                                                                                                                                                                                                                                                                                                                                                                                                                                                                                                                                                                                                                                                                       |                                                                                                                                           |
|                                                                                                                                                                                                                                                                                                                                                                                                                                                                                                                                                                                                                                                                                              |                                                                                                                                           |
| his is to certified that Shri/Smt/Kum. Javed Khar<br>hri                                                                                                                                                                                                                                                                                                                                                                                                                                                                                                                                                                                                                                     |                                                                                                                                           |
| <ul> <li>Locomotor of cerebral palsy:</li> <li>(i) BL-Both legs affected but net arms.</li> <li>(ii) BA-Both arms affected<br/>(a) Imparied reach</li> <li>(b) Weakness or grip</li> </ul>                                                                                                                                                                                                                                                                                                                                                                                                                                                                                                   |                                                                                                                                           |
| <ul> <li>(a) Imparied reach</li> <li>(b) Weakness or grip</li> <li>(iii) BLA-Both legs and both arms affected</li> <li>(iv) OL-One leg affected (right or left)</li> <li>(a) Imparied reach</li> <li>(b) Weakness or grip</li> <li>(c) Ataxic</li> </ul>                                                                                                                                                                                                                                                                                                                                                                                                                                     |                                                                                                                                           |
| (v) OA-One arm affected                                                                                                                                                                                                                                                                                                                                                                                                                                                                                                                                                                                                                                                                      |                                                                                                                                           |
| <ul> <li>(a) Imparied reach</li> <li>(b) Weakness or grip</li> <li>(c) Ataxic</li> <li>(vi) BH-Stiff back and hips (Can not sit or stood)</li> <li>(vii) MW-Muscular weakness and limited physical endurance</li> </ul>                                                                                                                                                                                                                                                                                                                                                                                                                                                                      |                                                                                                                                           |
| B. Blindness or Low Vision:<br>(i) B - Blind (ii) PB - Partialy Blind                                                                                                                                                                                                                                                                                                                                                                                                                                                                                                                                                                                                                        |                                                                                                                                           |
| C. Hearing impaired:<br>(i) D - Deaf (ii) PD - Partially Deaf<br>(Delete the category whichever is not applicable)                                                                                                                                                                                                                                                                                                                                                                                                                                                                                                                                                                           |                                                                                                                                           |
| <ul> <li>This condition is progressive/non-progressive/likely to improve<br/>not recommended/is recommended after a period of</li></ul>                                                                                                                                                                                                                                                                                                                                                                                                                                                                                                                                                      | a. Re-assessn of this case is<br>ns.                                                                                                      |
| 3. Percentage of disability in his/her case ispercent.                                                                                                                                                                                                                                                                                                                                                                                                                                                                                                                                                                                                                                       | •                                                                                                                                         |
| <ul> <li>4. Sh./Smt./Kum meets the following physical requirements <ul> <li>(i) F- can perform work by manipulating with fingers.</li> <li>(ii) PP- can perform work by pulling &amp; pushing.</li> <li>(iii) L- can perform work by lifting.</li> <li>(iv) KC- can perform work by kneeling and counting.</li> <li>(v) B- can perform work by bending.</li> <li>(vi) S- can perform work by sitting.</li> <li>(vii) ST- can perform work by standing.</li> <li>(viii) W- can perform work by walking.</li> <li>(ix) SE- can perform work by seeing.</li> <li>(x) H- can perform work by hearing/speaking.</li> <li>(xi) RW- can perform work by reading/and writing.</li> </ul> </li> </ul> | discharge of his/her duties<br>Yes/No<br>Yes/No<br>Yes/No<br>Yes/No<br>Yes/No<br>Yes/No<br>Yes/No<br>Yes/No<br>Yes/No<br>Yes/No<br>Yes/No |
|                                                                                                                                                                                                                                                                                                                                                                                                                                                                                                                                                                                                                                                                                              |                                                                                                                                           |

Member **Medical Board** 

nber Medidal Board

(Df.....) Member Medical Board

Countersigned by the Chief Medical Officer (with seal)

\*Strike out which is not applicable \*Not valid for medicolegal purpose.