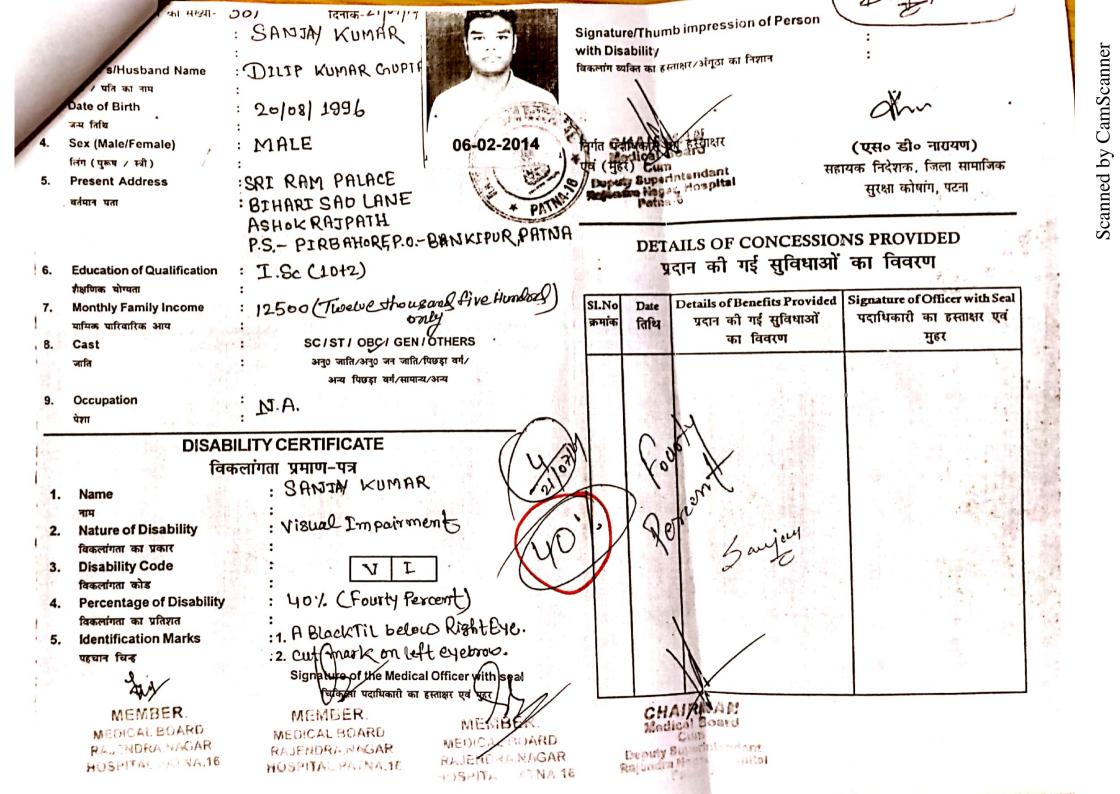

# OFFICE OF THE CHIEF MEDICAL OFFICER, BAREILLY

| ertificate No                                                                                                                                                                                                                                                                                                                                                                                                                                                                                                                                                                                                                                                                                | Date 4/12/14                                                                                                                              |
|----------------------------------------------------------------------------------------------------------------------------------------------------------------------------------------------------------------------------------------------------------------------------------------------------------------------------------------------------------------------------------------------------------------------------------------------------------------------------------------------------------------------------------------------------------------------------------------------------------------------------------------------------------------------------------------------|-------------------------------------------------------------------------------------------------------------------------------------------|
| DISABILITY CERTIFICATE                                                                                                                                                                                                                                                                                                                                                                                                                                                                                                                                                                                                                                                                       |                                                                                                                                           |
|                                                                                                                                                                                                                                                                                                                                                                                                                                                                                                                                                                                                                                                                                              |                                                                                                                                           |
| his is to certified that Shri/Smt/Kum. Javed Khar<br>hri                                                                                                                                                                                                                                                                                                                                                                                                                                                                                                                                                                                                                                     |                                                                                                                                           |
| <ul> <li>Locomotor of cerebral palsy:</li> <li>(i) BL-Both legs affected but net arms.</li> <li>(ii) BA-Both arms affected<br/>(a) Imparied reach</li> <li>(b) Weakness or grip</li> </ul>                                                                                                                                                                                                                                                                                                                                                                                                                                                                                                   |                                                                                                                                           |
| <ul> <li>(a) Imparied reach</li> <li>(b) Weakness or grip</li> <li>(iii) BLA-Both legs and both arms affected</li> <li>(iv) OL-One leg affected (right or left)</li> <li>(a) Imparied reach</li> <li>(b) Weakness or grip</li> <li>(c) Ataxic</li> </ul>                                                                                                                                                                                                                                                                                                                                                                                                                                     |                                                                                                                                           |
| (v) OA-One arm affected                                                                                                                                                                                                                                                                                                                                                                                                                                                                                                                                                                                                                                                                      |                                                                                                                                           |
| <ul> <li>(a) Imparied reach</li> <li>(b) Weakness or grip</li> <li>(c) Ataxic</li> <li>(vi) BH-Stiff back and hips (Can not sit or stood)</li> <li>(vii) MW-Muscular weakness and limited physical endurance</li> </ul>                                                                                                                                                                                                                                                                                                                                                                                                                                                                      |                                                                                                                                           |
| B. Blindness or Low Vision:<br>(i) B - Blind (ii) PB - Partialy Blind                                                                                                                                                                                                                                                                                                                                                                                                                                                                                                                                                                                                                        |                                                                                                                                           |
| C. Hearing impaired:<br>(i) D - Deaf (ii) PD - Partially Deaf<br>(Delete the category whichever is not applicable)                                                                                                                                                                                                                                                                                                                                                                                                                                                                                                                                                                           |                                                                                                                                           |
| <ul> <li>This condition is progressive/non-progressive/likely to improve<br/>not recommended/is recommended after a period of</li></ul>                                                                                                                                                                                                                                                                                                                                                                                                                                                                                                                                                      | a. Re-assessn of this case is<br>ns.                                                                                                      |
| 3. Percentage of disability in his/her case ispercent.                                                                                                                                                                                                                                                                                                                                                                                                                                                                                                                                                                                                                                       | •                                                                                                                                         |
| <ul> <li>4. Sh./Smt./Kum meets the following physical requirements <ul> <li>(i) F- can perform work by manipulating with fingers.</li> <li>(ii) PP- can perform work by pulling &amp; pushing.</li> <li>(iii) L- can perform work by lifting.</li> <li>(iv) KC- can perform work by kneeling and counting.</li> <li>(v) B- can perform work by bending.</li> <li>(vi) S- can perform work by sitting.</li> <li>(vii) ST- can perform work by standing.</li> <li>(viii) W- can perform work by walking.</li> <li>(ix) SE- can perform work by seeing.</li> <li>(x) H- can perform work by hearing/speaking.</li> <li>(xi) RW- can perform work by reading/and writing.</li> </ul> </li> </ul> | discharge of his/her duties<br>Yes/No<br>Yes/No<br>Yes/No<br>Yes/No<br>Yes/No<br>Yes/No<br>Yes/No<br>Yes/No<br>Yes/No<br>Yes/No<br>Yes/No |
|                                                                                                                                                                                                                                                                                                                                                                                                                                                                                                                                                                                                                                                                                              |                                                                                                                                           |

Member **Medical Board** 

nber Medidal Board

(Df.....) Member Medical Board

Countersigned by the Chief Medical Officer (with seal)

\*Strike out which is not applicable \*Not valid for medicolegal purpose.