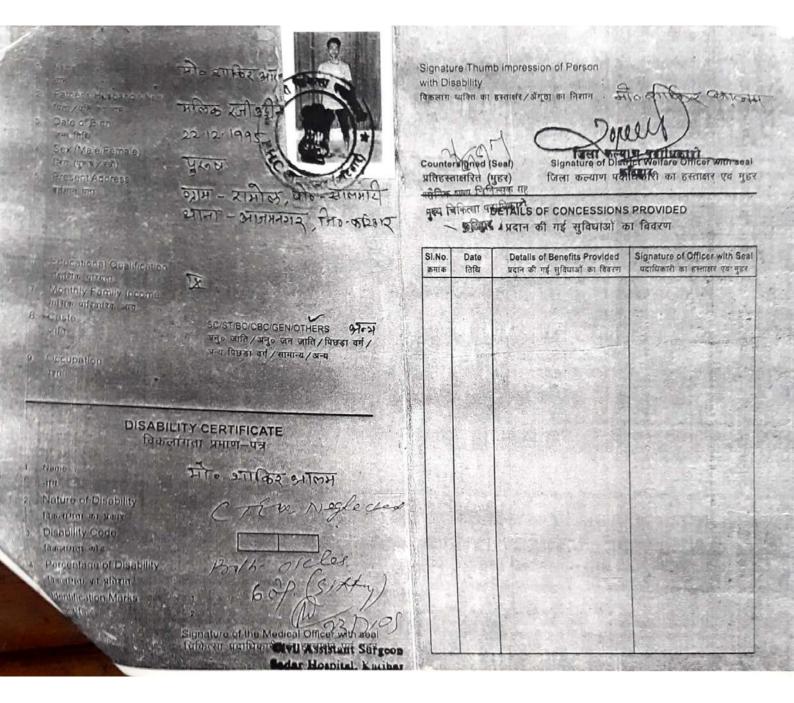

# OFFICE OF THE CHIEF MEDICAL OFFICER, BAREILLY

| ertificate No                                                                                                                                                                                                                                                                                                                                                                                                                                                                                                                                                                                                                                                                                | Date 4/12/14                                                                                                                              |
|----------------------------------------------------------------------------------------------------------------------------------------------------------------------------------------------------------------------------------------------------------------------------------------------------------------------------------------------------------------------------------------------------------------------------------------------------------------------------------------------------------------------------------------------------------------------------------------------------------------------------------------------------------------------------------------------|-------------------------------------------------------------------------------------------------------------------------------------------|
| DISABILITY CERTIFICATE                                                                                                                                                                                                                                                                                                                                                                                                                                                                                                                                                                                                                                                                       |                                                                                                                                           |
|                                                                                                                                                                                                                                                                                                                                                                                                                                                                                                                                                                                                                                                                                              |                                                                                                                                           |
| his is to certified that Shri/Smt/Kum. Javed Khar<br>hri                                                                                                                                                                                                                                                                                                                                                                                                                                                                                                                                                                                                                                     |                                                                                                                                           |
| <ul> <li>Locomotor of cerebral palsy:</li> <li>(i) BL-Both legs affected but net arms.</li> <li>(ii) BA-Both arms affected<br/>(a) Imparied reach</li> <li>(b) Weakness or grip</li> </ul>                                                                                                                                                                                                                                                                                                                                                                                                                                                                                                   |                                                                                                                                           |
| <ul> <li>(a) Imparied reach</li> <li>(b) Weakness or grip</li> <li>(iii) BLA-Both legs and both arms affected</li> <li>(iv) OL-One leg affected (right or left)</li> <li>(a) Imparied reach</li> <li>(b) Weakness or grip</li> <li>(c) Ataxic</li> </ul>                                                                                                                                                                                                                                                                                                                                                                                                                                     |                                                                                                                                           |
| (v) OA-One arm affected                                                                                                                                                                                                                                                                                                                                                                                                                                                                                                                                                                                                                                                                      |                                                                                                                                           |
| <ul> <li>(a) Imparied reach</li> <li>(b) Weakness or grip</li> <li>(c) Ataxic</li> <li>(vi) BH-Stiff back and hips (Can not sit or stood)</li> <li>(vii) MW-Muscular weakness and limited physical endurance</li> </ul>                                                                                                                                                                                                                                                                                                                                                                                                                                                                      |                                                                                                                                           |
| B. Blindness or Low Vision:<br>(i) B - Blind (ii) PB - Partialy Blind                                                                                                                                                                                                                                                                                                                                                                                                                                                                                                                                                                                                                        |                                                                                                                                           |
| C. Hearing impaired:<br>(i) D - Deaf (ii) PD - Partially Deaf<br>(Delete the category whichever is not applicable)                                                                                                                                                                                                                                                                                                                                                                                                                                                                                                                                                                           |                                                                                                                                           |
| <ul> <li>This condition is progressive/non-progressive/likely to improve<br/>not recommended/is recommended after a period of</li></ul>                                                                                                                                                                                                                                                                                                                                                                                                                                                                                                                                                      | a. Re-assessn of this case is<br>ns.                                                                                                      |
| 3. Percentage of disability in his/her case ispercent.                                                                                                                                                                                                                                                                                                                                                                                                                                                                                                                                                                                                                                       | •                                                                                                                                         |
| <ul> <li>4. Sh./Smt./Kum meets the following physical requirements <ul> <li>(i) F- can perform work by manipulating with fingers.</li> <li>(ii) PP- can perform work by pulling &amp; pushing.</li> <li>(iii) L- can perform work by lifting.</li> <li>(iv) KC- can perform work by kneeling and counting.</li> <li>(v) B- can perform work by bending.</li> <li>(vi) S- can perform work by sitting.</li> <li>(vii) ST- can perform work by standing.</li> <li>(viii) W- can perform work by walking.</li> <li>(ix) SE- can perform work by seeing.</li> <li>(x) H- can perform work by hearing/speaking.</li> <li>(xi) RW- can perform work by reading/and writing.</li> </ul> </li> </ul> | discharge of his/her duties<br>Yes/No<br>Yes/No<br>Yes/No<br>Yes/No<br>Yes/No<br>Yes/No<br>Yes/No<br>Yes/No<br>Yes/No<br>Yes/No<br>Yes/No |
|                                                                                                                                                                                                                                                                                                                                                                                                                                                                                                                                                                                                                                                                                              |                                                                                                                                           |

Member **Medical Board** 

nber Medidal Board

(Df.....) Member Medical Board

Countersigned by the Chief Medical Officer (with seal)

\*Strike out which is not applicable \*Not valid for medicolegal purpose.