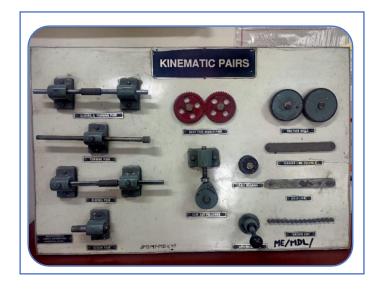

#### DEPARTMENT OF MECHANICAL ENGINEERING FACULTY OF ENGINEERING AND TECHNOLOGY JAMIA MILLIA ISLAMIA, NEW DELHI - 110025



**INFRASTRUCTURE** 

#### **Basic Workshop**



**Fitting Shop** 



**Welding Shop** 



**Pattern Making Shop** 



**Foundry Shop** 



**Machining Shop** 

# **Drawing Hall**







#### Laboratories

### **Engineering Mechanics Lab**







# Thermal Engineering Lab











### **Instrumentation and Control Lab**





#### **Heat and Mass Transfer Lab**





# **Production Engineering Lab**









### **Theory of Machines Lab**











### **Machine Dynamics Lab**





## **Industrial Engineering Lab**





### **Refrigeration and Air-Conditioning Lab**









## Strength of Material Lab







#### Fluid Mechanics Lab













### **Computer Aided Design Lab**





### **Mechanical Vibration Lab**













# **Material Science Lab**













### Solar lab





### **Auto Mobile Engineering Lab**



**Project Lab** 



### **Research Laboratories**

#### Metrology & Micro- Measurement Lab





### **Product Design Lab**





#### **Robotics - Automation & Computer Integrated Manufacturing Lab**