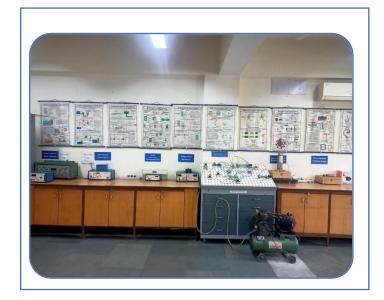

#### DEPARTMENT OF MECHANICAL ENGINEERING FACULTY OF ENGINEERING AND TECHNOLOGY JAMIA MILLIA ISLAMIA, NEW DELHI - 110025



**INFRASTRUCTURE** 

#### **Basic Workshop**



**Fitting Shop** 



**Welding Shop** 



**Pattern Making Shop** 



**Foundry Shop** 



**Machining Shop** 

# **Drawing Hall**







#### Laboratories

### **Engineering Mechanics Lab**







# Thermal Engineering Lab











### **Instrumentation and Control Lab**





#### **Heat and Mass Transfer Lab**





# **Production Engineering Lab**









### **Theory of Machines Lab**











### **Machine Dynamics Lab**





## **Industrial Engineering Lab**





### **Refrigeration and Air-Conditioning Lab**









## Strength of Material Lab







#### Fluid Mechanics Lab













### **Computer Aided Design Lab**





### **Mechanical Vibration Lab**













# **Material Science Lab**













### Solar lab





### **Auto Mobile Engineering Lab**



**Project Lab** 



### **Research Laboratories**

#### Metrology & Micro- Measurement Lab





### **Product Design Lab**





#### **Robotics - Automation & Computer Integrated Manufacturing Lab**