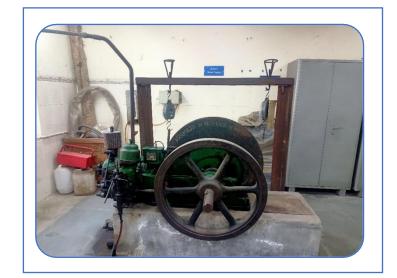

#### DEPARTMENT OF MECHANICAL ENGINEERING FACULTY OF ENGINEERING AND TECHNOLOGY JAMIA MILLIA ISLAMIA, NEW DELHI - 110025



**INFRASTRUCTURE** 

#### **Basic Workshop**



**Fitting Shop** 



**Welding Shop** 



**Pattern Making Shop** 



**Foundry Shop** 



**Machining Shop** 

# **Drawing Hall**







#### Laboratories

### **Engineering Mechanics Lab**







# Thermal Engineering Lab











### **Instrumentation and Control Lab**





#### **Heat and Mass Transfer Lab**





# **Production Engineering Lab**









### **Theory of Machines Lab**











### **Machine Dynamics Lab**





## **Industrial Engineering Lab**





### **Refrigeration and Air-Conditioning Lab**









## Strength of Material Lab







#### Fluid Mechanics Lab













### **Computer Aided Design Lab**





### **Mechanical Vibration Lab**













# **Material Science Lab**













### Solar lab





### **Auto Mobile Engineering Lab**



**Project Lab** 



### **Research Laboratories**

#### Metrology & Micro- Measurement Lab





### **Product Design Lab**





#### **Robotics - Automation & Computer Integrated Manufacturing Lab**