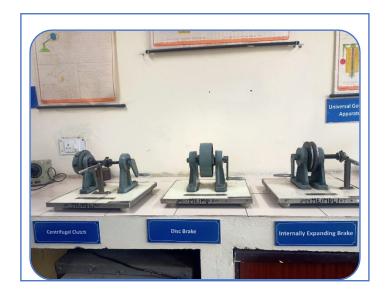

#### DEPARTMENT OF MECHANICAL ENGINEERING FACULTY OF ENGINEERING AND TECHNOLOGY JAMIA MILLIA ISLAMIA, NEW DELHI - 110025



**INFRASTRUCTURE** 

#### **Basic Workshop**



**Fitting Shop** 



**Welding Shop** 



**Pattern Making Shop** 



**Foundry Shop** 



**Machining Shop** 

# **Drawing Hall**







#### Laboratories

### **Engineering Mechanics Lab**







# Thermal Engineering Lab











### **Instrumentation and Control Lab**





#### **Heat and Mass Transfer Lab**





# **Production Engineering Lab**









### **Theory of Machines Lab**











### **Machine Dynamics Lab**





## **Industrial Engineering Lab**





### **Refrigeration and Air-Conditioning Lab**









## Strength of Material Lab







#### Fluid Mechanics Lab













### **Computer Aided Design Lab**





### **Mechanical Vibration Lab**













# **Material Science Lab**













### Solar lab





### **Auto Mobile Engineering Lab**



**Project Lab** 



### **Research Laboratories**

#### Metrology & Micro- Measurement Lab





### **Product Design Lab**





#### **Robotics - Automation & Computer Integrated Manufacturing Lab**